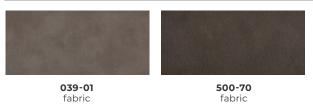

#### STOCKED COLOR(S)

#### IMAGE(S) SHOWN

| 1914-55            |  |
|--------------------|--|
| 500-70 body fabric |  |

**1914-55PH** 039-01 body fabric